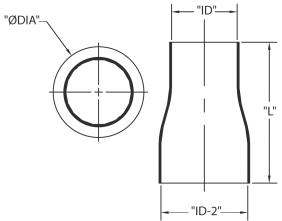

## **DB60 Swedged Reducer - Bell to Plain End**

DB60 Swedged Reducer - Bell to Plain End - Fabricated

DB60 Swedged Reducer Bell to Plain is designed to transition conduit from one trade size to another trade size.

- · Both ends are solvent weld with one bell end and one spigot end
- For use with all EB and DB conduit
- Made from durable corrosion resistant PVC DB60 material
- Made in USA

| Part<br>Number | Trade<br>Size | Carton<br>Qty. | "L"   | "ID"  | "ID-2" | "DIA" |
|----------------|---------------|----------------|-------|-------|--------|-------|
| 5142210        | 3x2           | 25             | 7.250 | 2.250 | 3.563  | 3.688 |
| 5142206        | 4x3           | 15             | 7.625 | 3.125 | 4.500  | 4.813 |
| 5142211        | 5x4           | 8              | 9.250 | 4.188 | 5.563  | 5.813 |
| 5142209        | 6x5           | 4              | 9.250 | 5.250 | 6.625  | 6.938 |

Dimensions are nominal